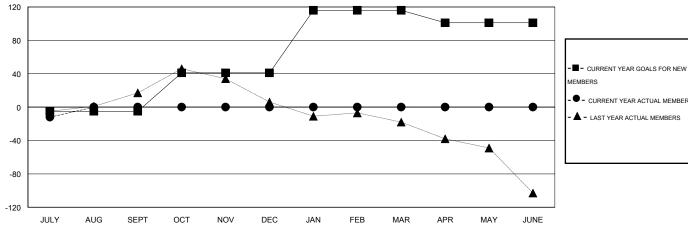

|   | MEMBERS                           |
|---|-----------------------------------|
|   | - ● - CURRENT YEAR ACTUAL MEMBERS |
|   | - ▲ - LAST YEAR ACTUAL MEMBERS    |
|   |                                   |
|   |                                   |
| ' |                                   |
|   |                                   |